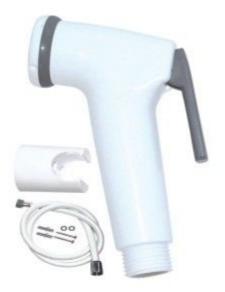

## **Uniflo** Excel Shattaf with Flexible

| Product:        | Excel Shattaf with Flexible                                              |
|-----------------|--------------------------------------------------------------------------|
| Code:           | SHE FL Box                                                               |
| Packaging:      | 40 pcs/carton                                                            |
| Note: Anti-rust | <ul> <li>– all metal parts made from stainless steel or brass</li> </ul> |

- 1. Elegant Head Design
- 2. Decorative Ring
- 3. Stainless Steel Spring
- 4. Hi Performance Seal
- 5. Self Lubricating Spindle
- 6. Softer Push Press Button
- Trouble-free performance
- Tested more than 500,000 times at 6 bar pressure
- Guarantee five years
- All metal parts made from Stainless Steel or Brass